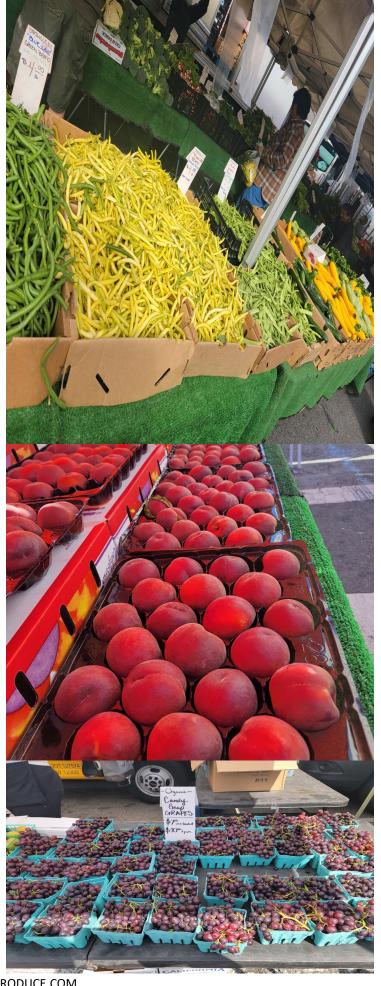

# FEATURED ITEMS

Peaches Yellow, Frog Hollow (FLAT) — #01112

Market Plums, Various varietals (FLAT) — #62270 (Scott Farms)

Market Yellow Peaches (FLAT) — #62230 (Reiger Farms)

Market Sungold Cherry Tomato (10#CS) — #62643

# Peaches/Plums/Nectarines/Apricots/Cherries

Supply excellent, California season in full swing with California cherry season winding down